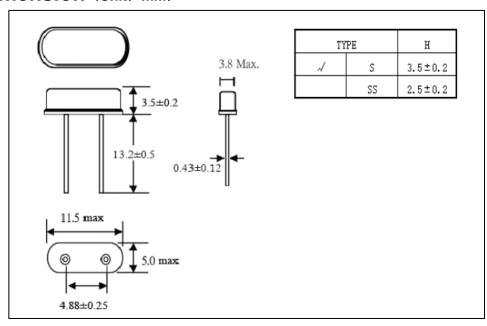

Range            | -40°C to +105°C           |
| Storage Temperature Range              | -55°C to +125°C           |
| Shunt Capacitance (C0)                 | ≤7.0 PF Max               |
| Driver Level (Typical)                 | 100μW TYP                 |
| Load Capacitance(CL)                   | 16PF                      |
| Equivalent Series Resistance(ESR)      | 80Ω Max                   |
| Insulation resistance                  | More than 500MΩ AT DC100V |
| Aging @25°C 1 <sup>st</sup> year (Max) | ±3ppm/year                |
|                                        |                           |

REMARK: SPECIFICATIONS SUBJECT TO CHANGE WITHOUT PRIOR NOTICE. PLEASE CONFIRM WITH OUR SALES ENGINEER.

# **Quartz Crystal Unit**

## **HC49SE Series**

#### **Dimension** (Unit: mm)



#### **REFLOW CONDITION**



The reflow temperature profile may vary depending on the product model, specifications and frequency range. Refer to the individual product specifications for details

# **Quartz Crystal Unit**

## **HC49SE Series**

#### **PACKING METHOD**

Box: Packed 200PCS in 1 vinyl bag. Packed 5 vinyl bag in 1 box



Carton: Packed 20 box in 1 carton, There are 20000Pcs in 1 carton.