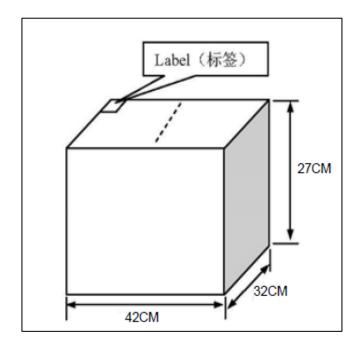

#### **PACKING METHOD**

Box: Packed 200PCS in 1 vinyl bag. Packed 5 vinyl bag in 1 box

Carton: Packed 20 box in 1 carton, There are 20000Pcs in 1 carton.