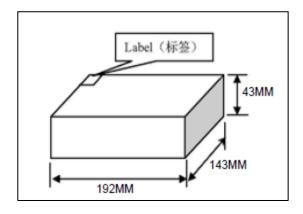

#### **PACKING METHOD**

Box: Packed 200PCS in 1 vinyl bag. Packed 5 vinyl bag in 1 box

Carton: Packed 20 box in 1 carton, There are 20000Pcs in 1 carton.